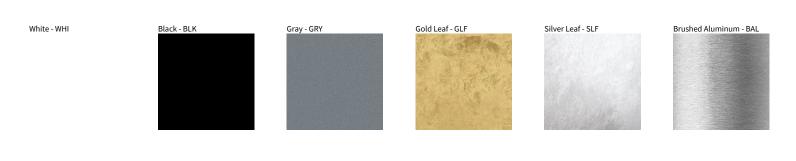

## **SHELL 1 SURFACE**

| PROJECT  |  |
|----------|--|
| ТҮРЕ     |  |
| NOTES    |  |
| QUANTITY |  |
| DATE     |  |

Digital: Not all screens are calibrated the same, and therefore, colors will appear differently between screens. Physical: When texture is involved, there will be variations in color, character and tone within a product series and between product families.